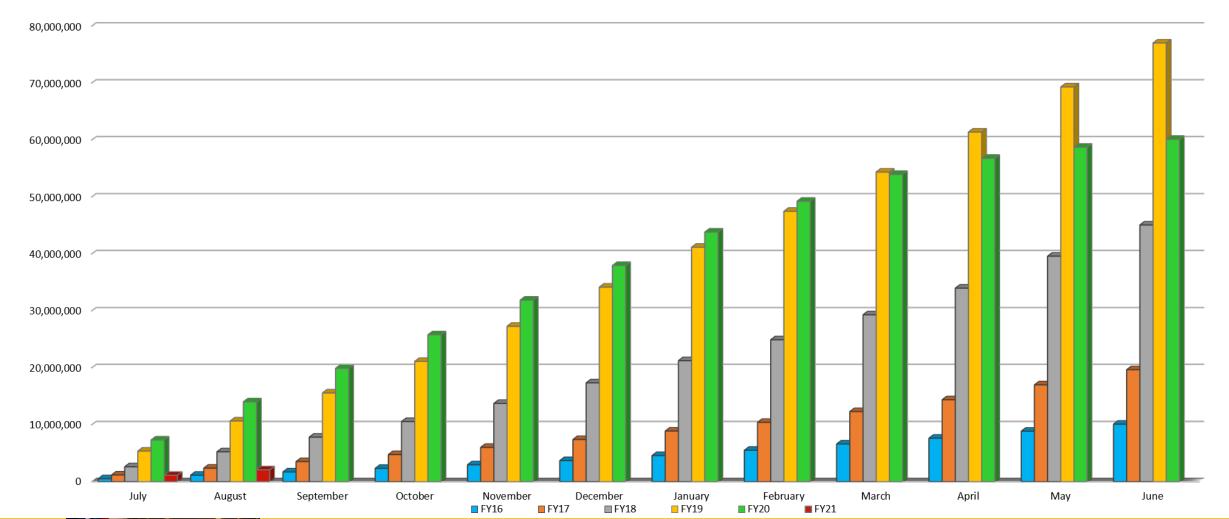

## TOTAL AUGUST EARNINGS: \$967,774

1700 W. Washington Street, Ste 102 Phoenix, AZ 85007 (602) 542-7800 www.aztreasury.gov

Stay Up to Date

email us your contact information at: contactupdate@aztreasury.gov

### LGIP TOTAL AUGUST EARNINGS: \$967,774

Treasurer Yee is the first Asian American elected to a statewide office in Arizona's history. She is also the first Chinese American Republican woman to win a major statewide office in United States history. Kimberly Yee was elected to the Arizona Legislature in 2010 and served as the Senate Majority Leader. Kimberly was the second woman elected as Senate Majority Leader in Arizona's history, following U.S. Justice Sandra Day O'Connor who served in the position in 1973. With eight years of experience in the Arizona Legislature, as well as four years working for the Arizona State Treasurer's Office, Treasurer Yee brings a unique perspective to this important financial leadership role for Arizona.